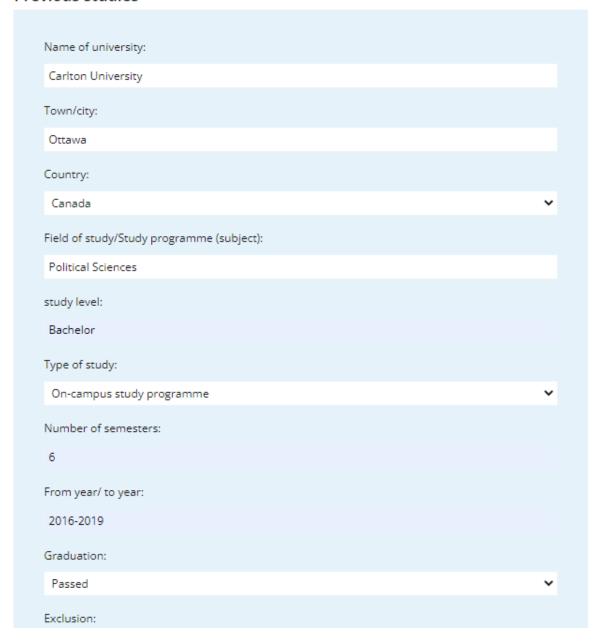

### Study application

Enter any previous studies.

#### Previous studies

Seite: 5/6