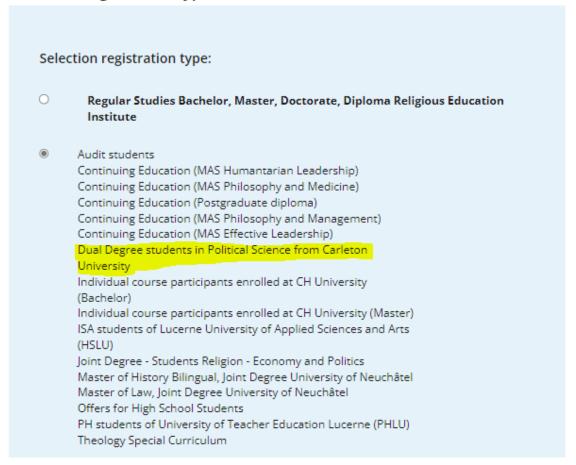

Select at Selection registration type the second option (with the Dual Degree students in Political Sciences from Carleton University program)

#### Selection registration type

Under Study application choose at Mode of study «Dual Degree students in Political Sciences from Carleton University program».