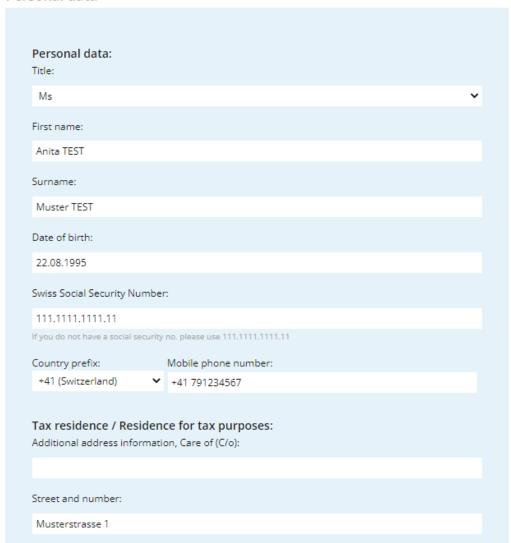

#### Study application

Seite: 3/6

For "Personal data", fill in all the fields. If there is no social security number, the field can be filled in with 111.

Personal data

Upload a portrait photo and the copy of passport /ID at "Attachments".