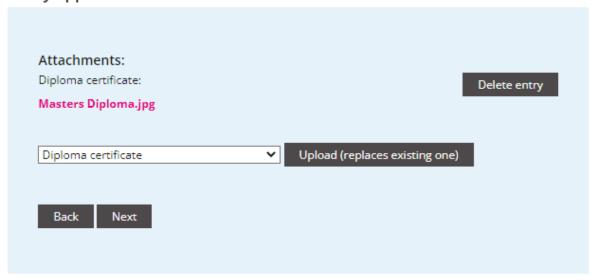

Seite: 4/6

At "Study application" upload the other documents:

- Copy of bachelor diploma
- Confirmation of enrollment UNINE

•