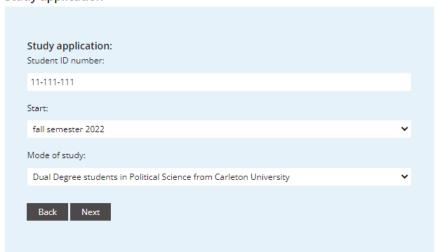

#### Selection registration type

Under Study application choose at Mode of study «Dual Degree students in Political Sciences from Carleton University program».

#### Study application

Seite: 3/6

For "Personal data", fill in all the fields. If there is no social security number, the field can be filled in with 111.

Personal data

Upload a portrait photo and the copy of passport /ID at "Attachments".