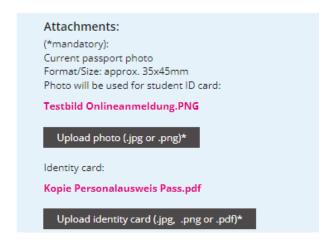

#### Study application

Seite: 3/6

For "Personal data", fill in all the fields. If there is no social security number, the field can be filled in with 111.

Personal data

Upload a portrait photo and the copy of passport /ID at "Attachments".