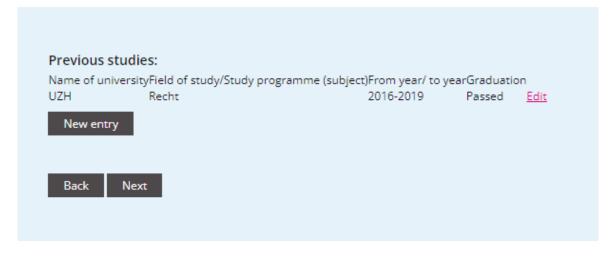

### Study application

Enter any previous studies.

#### Previous studies

Seite: 5/6